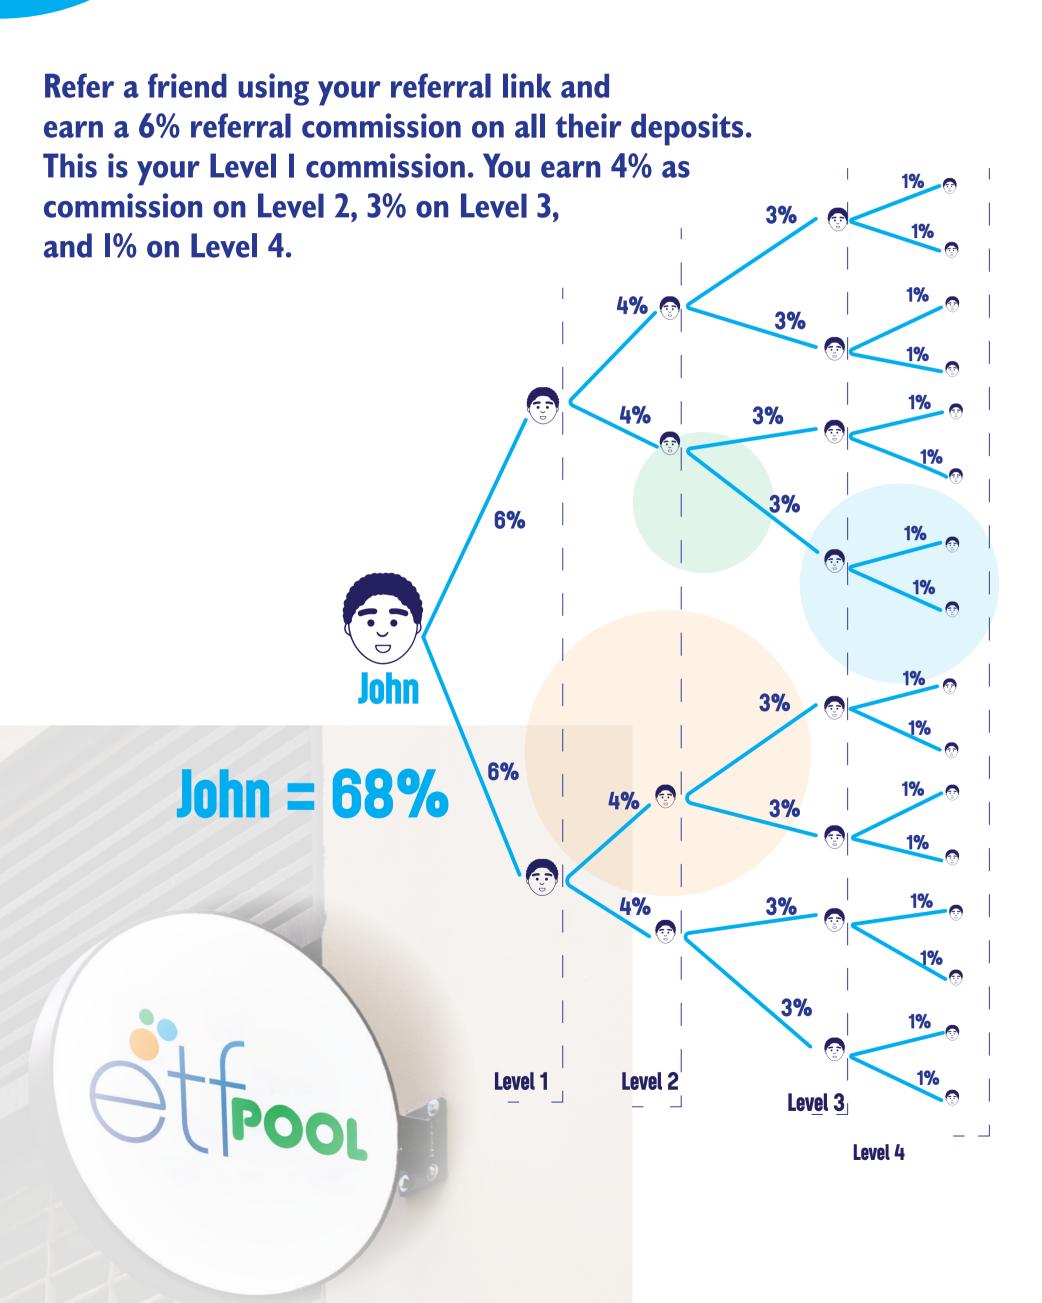

### **Case Study**

Join investors building a career worldwide through our affiliate program.

All investors with an active pool stake may earn a referral commission on all deposits made by their downline.

Our compensation plan is a 4-level deep uni-level plan, a User has no limits to the number of referrals on their direct downline.